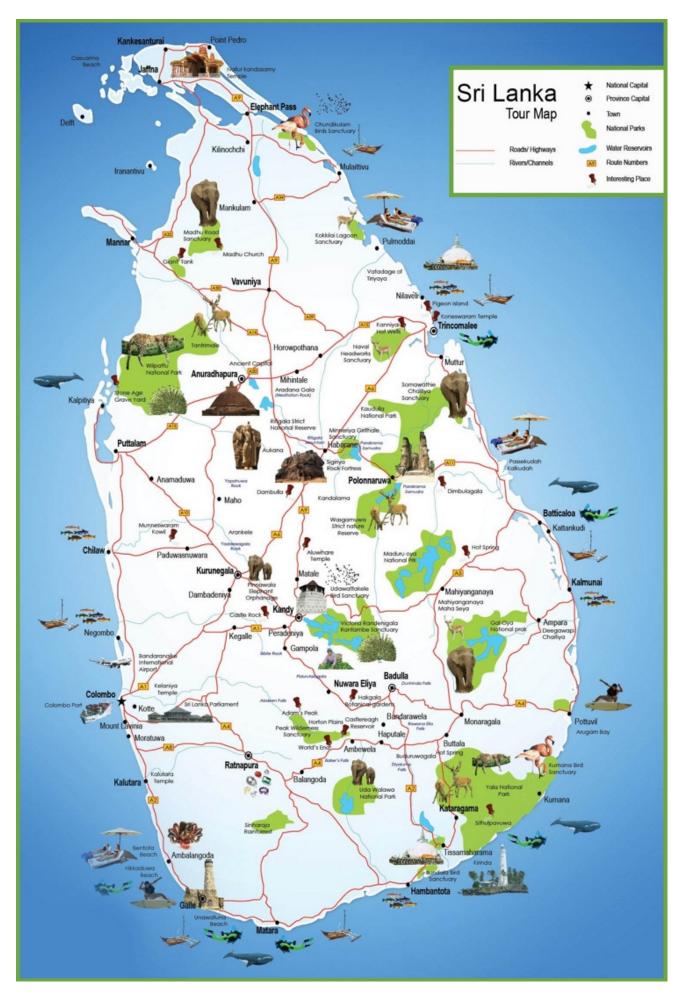

anka experiences a surge in international arrivals, with the airport welcoming over 207,000 visitors in January and 218,000 in February of 2024.

Passengers flying with Thai Airways can expect top-notch service and seamless connections through Bangkok to over 60 destinations in 28 countries.



(Source: DailyFT)

# **Tourism News**



January - 208,253

February - 218,350



#### The tourism landscape is dynamic, continually shaped by evolving consumer behaviors, technological advancements, and global economic shifts.

As we delve into 2024, the tourism industry stands at the precipice of transformative trends that promise to redefine the way we explore and experience the world.

## TOP 10 SOURCE MARKETS TO SRI LANKA, JANUARY TO FEBRUARY 2024



(Source: SLTDA)

# **Travel to Sri Lanka**



(Source: ontheworldmap)

# Packages

### THE LIONS CLUB INTERNATIONAL CONVENTION 2024 IN MELBOURNE, AUSTRALIA



### VISA HANDLING FEE : LKR 22,500/-(LIMITED OFFER)

### RAMAYANA TOUR 09 NIGHTS 10 DAYS



### TOUR COST - PRICE PER PERSON ON MINIMUM OF 15 PAX TRAVELLING

VALIDITY PERIOD TRAVEL UNTIL MAY TO JULY 2024

### **Optional Inclusions:**

- Air Fare Quotation
- Hotel Accommodation

#### Note:

- 10% of the total profit goes to the Lions Club International for Humanitarian Project.
- Visa has to be applied 12 weeks prior.

### **Tour Inclusions**

- Double Room / Triple Room for 09 Nights 10 Days in the hotels & room categories specified.
- Hotels on Bed & Breakfast & Dinner
- Transport in an air-conditioned luxury coach with a National guide including Pick-up from the airport and