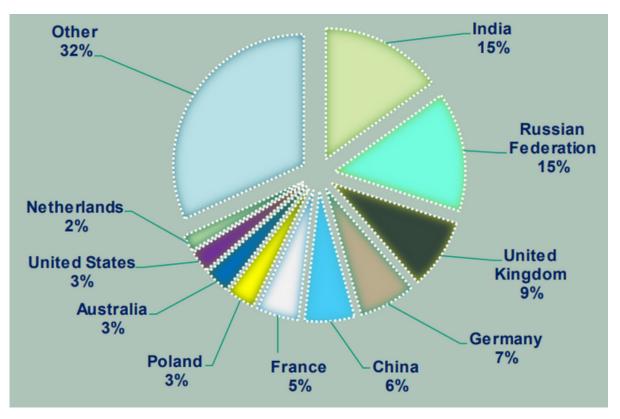

## TOP 10 SOURCE MARKETS TO SRI LANKA, JANUARY TO FEBRUARY 2024

(Source: SLTDA)