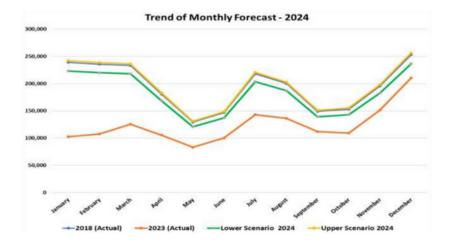

# **Tourism News**

January - 208,253

February - 218,350

#### The tourism landscape is dynamic, continually shaped by evolving consumer behaviors, technological advancements, and global economic shifts.

As we delve into 2024, the tourism industry stands at the precipice of transformative trends that promise to redefine the way we explore and experience the world.